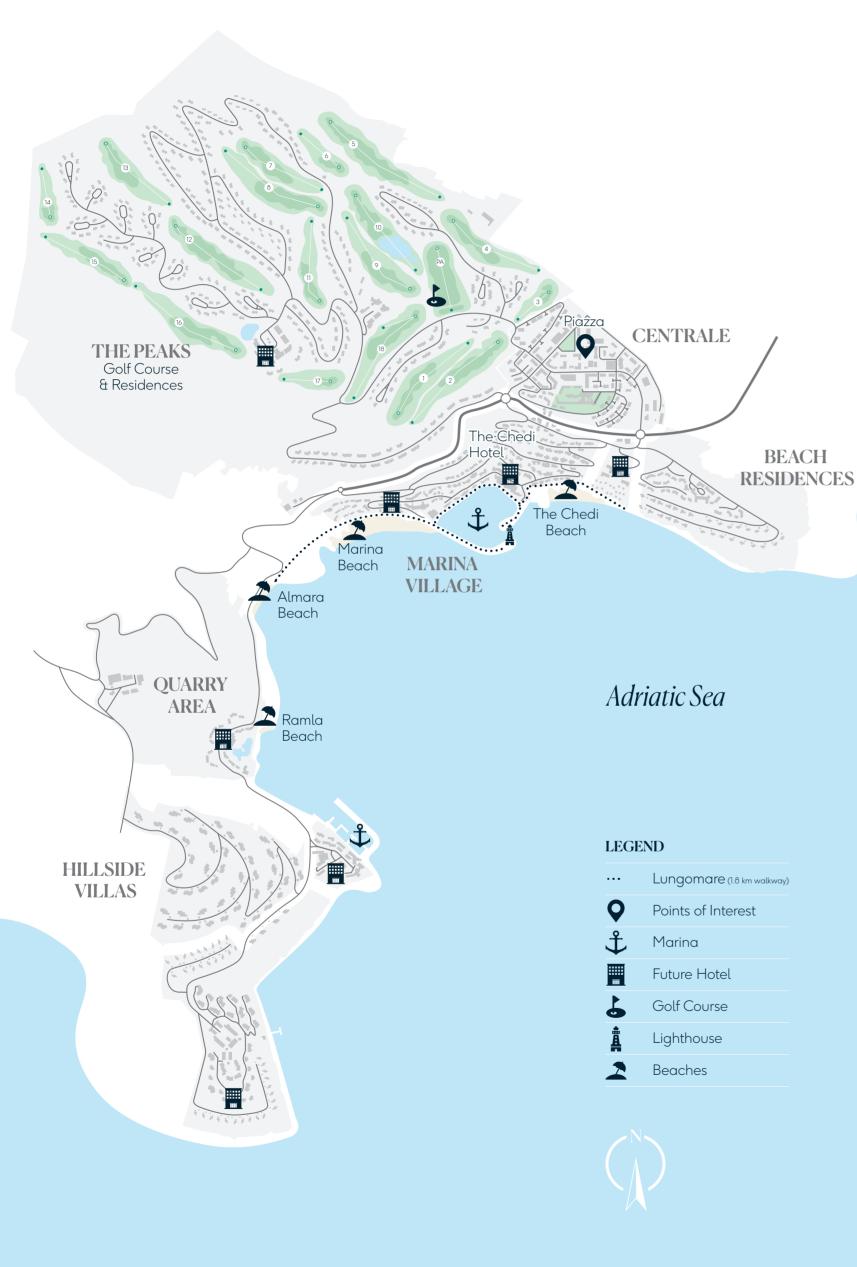

More than **400 Apartments** 

Over **3,000 Apartments** 

7 Villas and 13 Townhouses

More than **300 luxury Villas** with sea views

.....

The Chedi 5\* Hotel

A thriving community of more than **6000 residents** 

The Promenade with diverse retail mix

7 Hotels

**1.8 km Lungomare** from The Chedi Beach to Almara Beach Club

**4.9 km Lungomare** connecting the whole coastline of the project

Luštica Bay Marina with 115 berths

2 world-class marinas with220 berths and a Port of Entry

7

4 Beaches and 3 Sea Lounges

6

**Golf Course** 

Spa & Gym facilities

Additional indoor and outdoor event venues

Q

**Piazza Town Centre**with mix of retail and amenities

School, dental, spa and wellness facilities

Fire department and Ambulance

Swimming pool along with sports village

Tennis, multipurpose basketball court, paddle court, volleyball on sand and bocce courts

Commercial centre

High quality dining establishments with diverse mix of cuisines and offerings

Retail precinct offering international and local brands

Local produce markets

Public and green spaces

## TOTAL LAND SIZE of 690 hectares

Planned area for development **up to 10%** with remaining natural surroundings preserved Total project built to date approximately **10%** of Period 1 (5% of total land size)