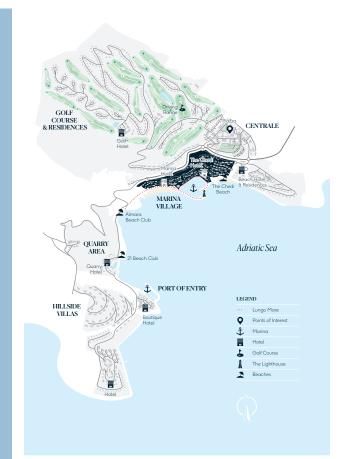

## MARINA

VILLAGE

Apartment J 313, Marina Village Live, where life takes you

LUŠTICA BAY

-

A R R

Luštica Bay is a mindset rather than a style - it stands for an inventive way of mixing and interconnecting present and past, tradition and innovation. Our approach to creating integrated resort towns, delivering spaces for living to high standards, grounded in a strong sense of identity and place, along with infrastructure for life made easy, is what sets us apart. Combining Montenegro's beauty and culture with Orascom Development's unparalleled experience in cultivating environmentally friendly, modern residential living, Luštica Bay provides a foundation that will grow organically for decades to come.

## Marina Village Live, where life takes you

Lap up life on the waterfront, home to the turquoise waters of the Adriatic Sea and a flourishing vibrant community that make up the Marina Village, the pillar of Luštica Bay.

Nestled throughout the stretch of picturesque waterfront promenade a host of attractions lay within, from the five-star Chedi Hotel to superb harbour-front dining, an amphitheatre along with an array of unique boutiques. Stepping out into the neighbourhood become swept away in the embodiment of the sophisticated lifestyle, yet surrounded by the captivating architectural grace of a traditional Montenegrin fishing village.