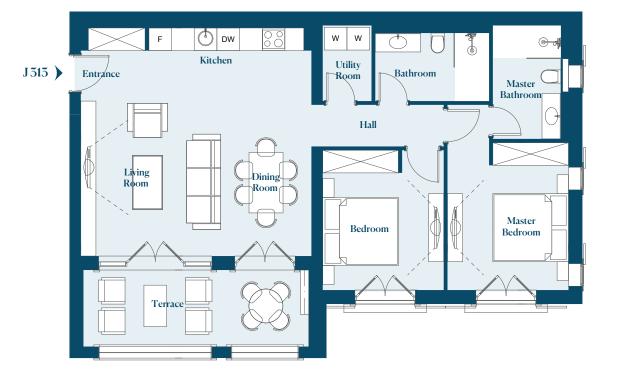

## Residence J - 3 | Ground Floor J 313 | 2 bedroom

| Yard          | - m <sup>2</sup>     |
|---------------|----------------------|
| Total         | $95,37 \mathrm{m}^2$ |
| Terrace       | 12,18 m <sup>2</sup> |
| Internal Area | 83,19 m²             |

## **Property Features**

Open plan living and dining areas

Spacious balconies and terraces boasting gorgeous Adriatic Sea views

Contemporary fixtures and spacious layouts

Internal storage spaces

Ducted air conditioning