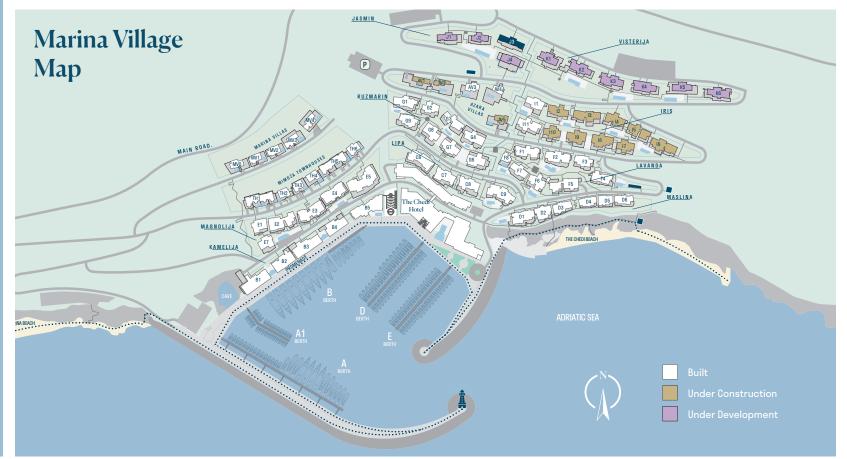

## MARINA

VILLAGE

Apartment J 313, Marina Village Live, where life takes you

LUŠTICA BAY

-

A R R

Luštica Bay is a mindset rather than a style - it stands for an inventive way of mixing and interconnecting present and past, tradition and innovation. Our approach to creating integrated resort towns, delivering spaces for living to high standards, grounded in a strong sense of identity and place, along with infrastructure for life made easy, is what sets us apart. Combining Montenegro's beauty and culture with Orascom Development's unparalleled experience in cultivating environmentally friendly, modern residential living, Luštica Bay provides a foundation that will grow organically for decades to come.

## Marina Village Live, where life takes you

Lap up life on the waterfront, home to the turquoise waters of the Adriatic Sea and a flourishing vibrant community that make up the Marina Village, the pillar of Luštica Bay.

Nestled throughout the stretch of picturesque waterfront promenade a host of attractions lay within, from the five-star Chedi Hotel to superb harbour-front dining, an amphitheatre along with an array of unique boutiques. Stepping out into the neighbourhood become swept away in the embodiment of the sophisticated lifestyle, yet surrounded by the captivating architectural grace of a traditional Montenegrin fishing village.