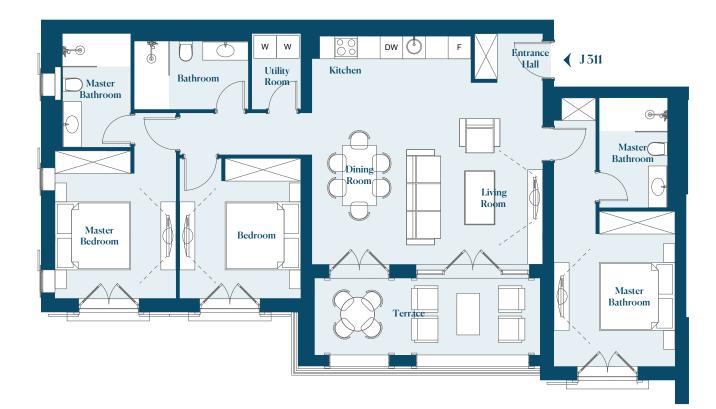

## Residence J - 3 | Ground Floor J 311 | 3 bedroom

| Internal Area | 106,53 m <sup>2</sup>        |
|---------------|------------------------------|
| Terrace       | 12,45 m <sup>2</sup>         |
|               |                              |
| Total         | <b>118,98 m</b> <sup>2</sup> |

## **Property Features**

Open plan living and dining areas

Spacious balconies and terraces boasting gorgeous Adriatic Sea views

Contemporary fixtures and spacious layouts

Internal storage spaces

Ducted air conditioning

Audio intercom security access

Access to a communal swimming pool

Garage or a dedicated parking space lease

Beach access