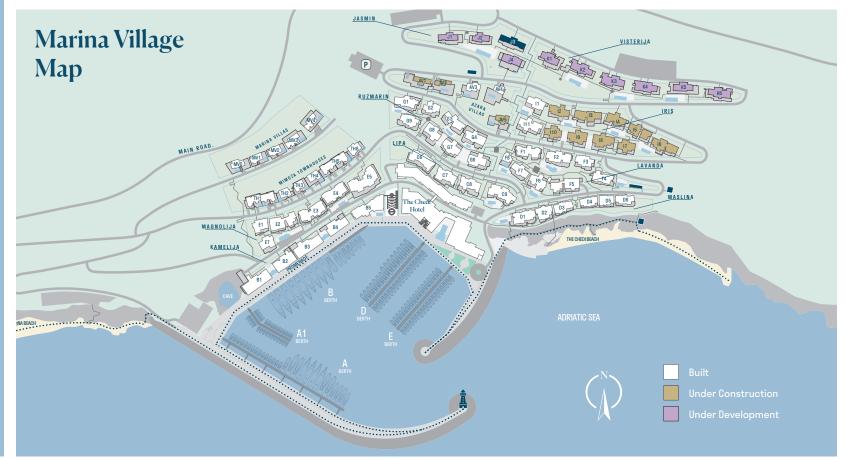

## Marina Village Live, where life takes you

Lap up life on the waterfront, home to the turquoise waters of the Adriatic Sea and a flourishing vibrant community that make up the Marina Village, the pillar of Luštica Bay.

Nestled throughout the stretch of picturesque waterfront promenade a host of attractions lay within, from the five-star Chedi Hotel to superb harbour-front dining, an amphitheatre along with an array of unique boutiques. Stepping out into the neighbourhood become swept away in the embodiment of the sophisticated lifestyle, yet surrounded by the captivating architectural grace of a traditional Montenegrin fishing village.