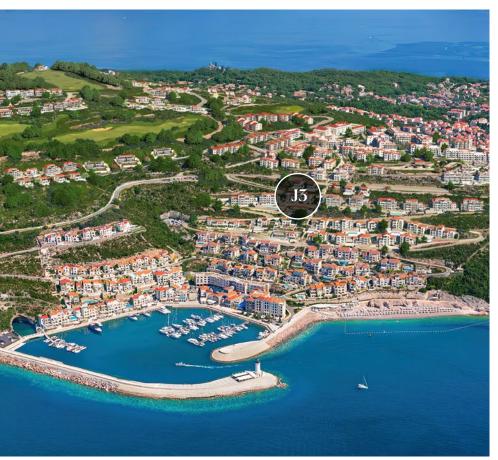

## Residence J - 3 | Ground Floor J 311 | 3 bedroom

| Internal Area | 106,53 m <sup>2</sup>        |
|---------------|------------------------------|
| Terrace       | 12,45 m <sup>2</sup>         |
|               |                              |
| Total         | <b>118,98 m</b> <sup>2</sup> |