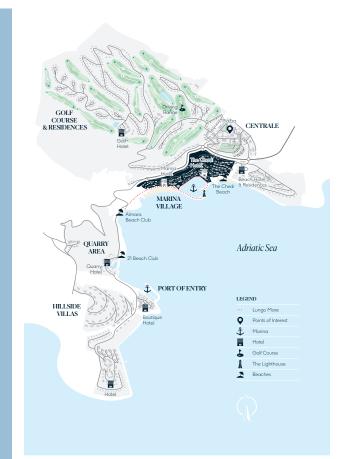

## Marina Village Live, where life takes you

Lap up life on the waterfront, home to the turquoise waters of the Adriatic Sea and a flourishing vibrant community that make up the Marina Village, the pillar of Luštica Bay.

Nestled throughout the stretch of picturesque waterfront promenade a host of attractions lay within, from the five-star Chedi Hotel to superb harbour-front dining, an amphitheatre along with an array of unique boutiques. Stepping out into the neighbourhood become swept away in the embodiment of the sophisticated lifestyle, yet surrounded by the captivating architectural grace of a traditional Montenegrin fishing village.