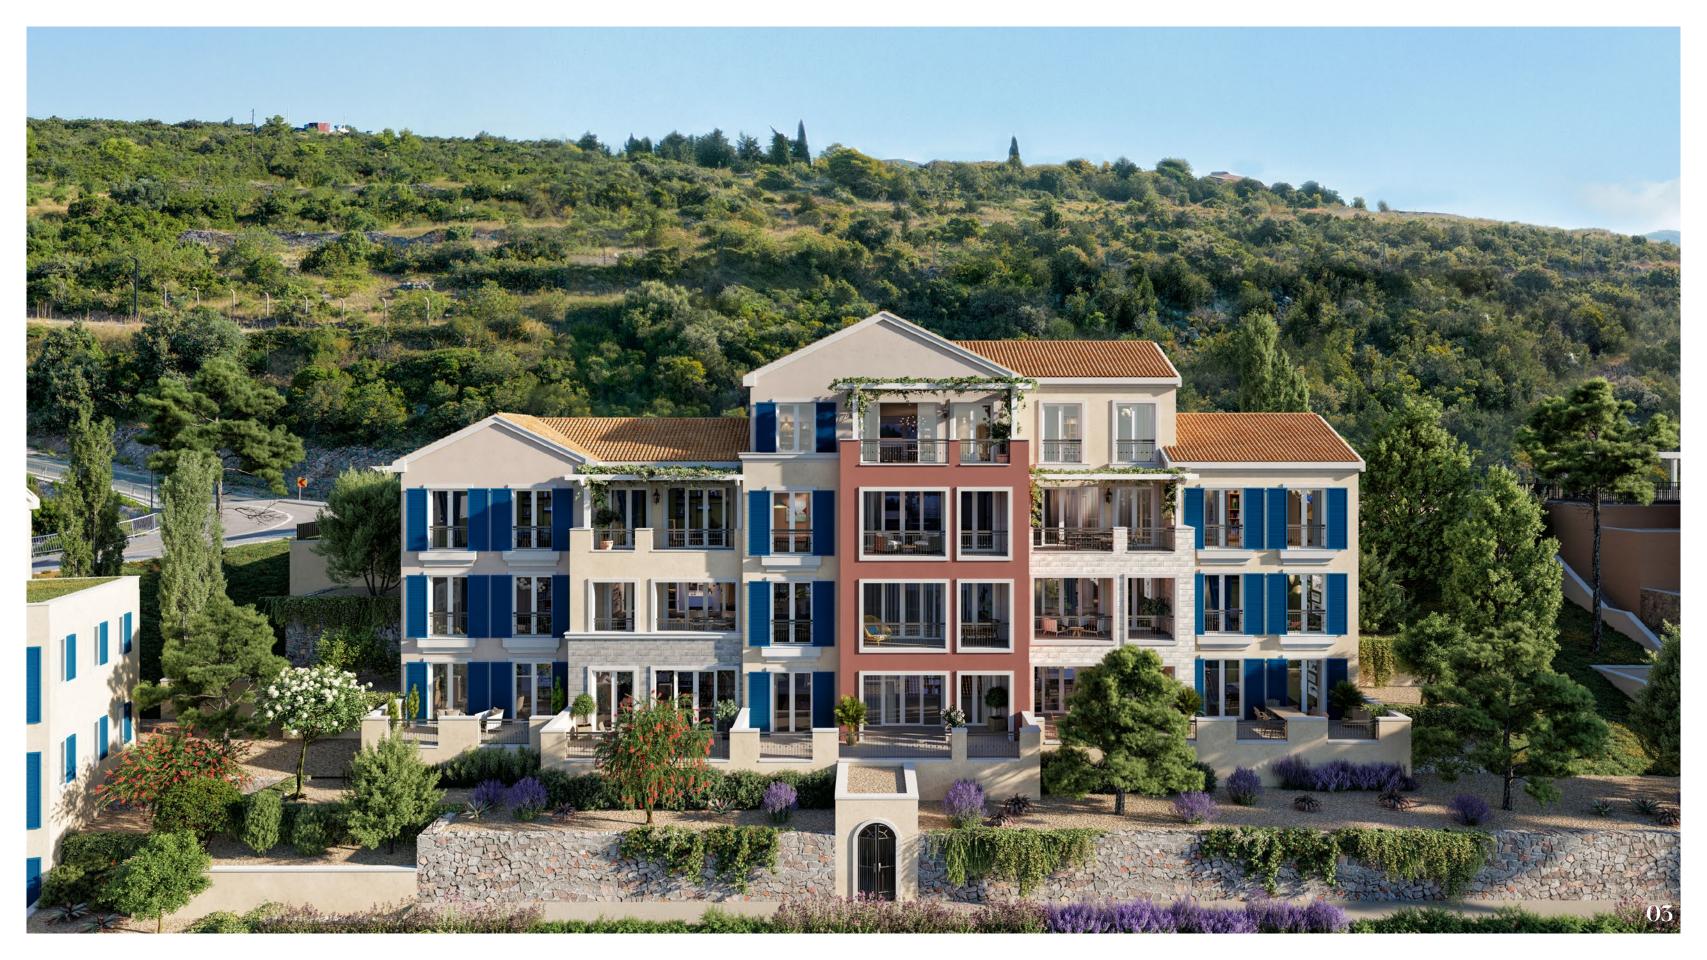

## Residence J - 3 | Ground Floor J 311 | 3 bedroom

| Internal Area | 106,53 m <sup>2</sup>        |
|---------------|------------------------------|
| Terrace       | 12,45 m <sup>2</sup>         |
|               |                              |
| Total         | <b>118,98 m</b> <sup>2</sup> |

## **Property Features**

Open plan living and dining areas

Spacious balconies and terraces boasting gorgeous Adriatic Sea views

Contemporary fixtures and spacious layouts

Internal storage spaces

Ducted air conditioning