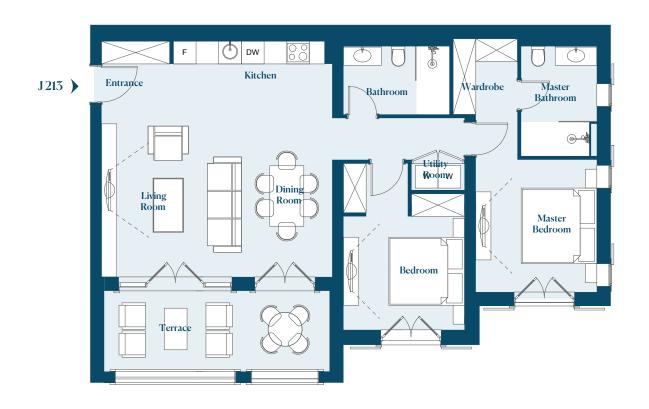

## J213 | 2 bedroom

| Yard          | - m <sup>2</sup>      |
|---------------|-----------------------|
| Total         | 100,43 m <sup>2</sup> |
| Terrace       | 13,05 m <sup>2</sup>  |
| Internal Area | 87,38 m <sup>2</sup>  |