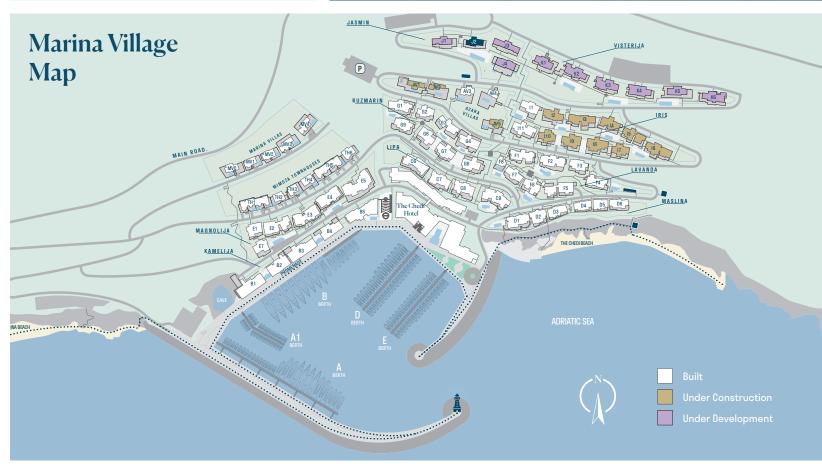

ultivating environmentally friendly, modern residential living, Luštica Bay provides a foundation that will grow organically for decades to come.

## Marina Village Live, where life takes you

Lap up life on the waterfront, home to the turquoise waters of the Adriatic Sea and a flourishing vibrant community that make up the Marina Village, the pillar of Luštica Bay.

Nestled throughout the stretch of picturesque waterfront promenade a host of attractions lay within, from the five-star Chedi Hotel to superb harbour-front dining, an amphitheatre along with an array of unique boutiques. Stepping out into the neighbourhood become swept away in the embodiment of the sophisticated lifestyle, yet surrounded by the captivating architectural grace of a traditional Montenegrin fishing village.









Residence J - 2 | Ground Floor

## J213 | 2 bedroom

| Yard          | - m <sup>2</sup>      |
|---------------|-----------------------|
| Total         | 100,43 m <sup>2</sup> |
| Terrace       | 13,05 m <sup>2</sup>  |
| Internal Area | 87,38 m <sup>2</sup>  |





## **Property Features**

Open plan living and dining areas

Spacious balconies and terraces boasting gorgeous Adriatic Sea views

Contemporary fixtures and spacious layouts

Internal storage spaces

Ducted air conditioning

Audio intercom security access

Access to a communal swimming pool

Garage or a dedicated parking space lease

Beach access