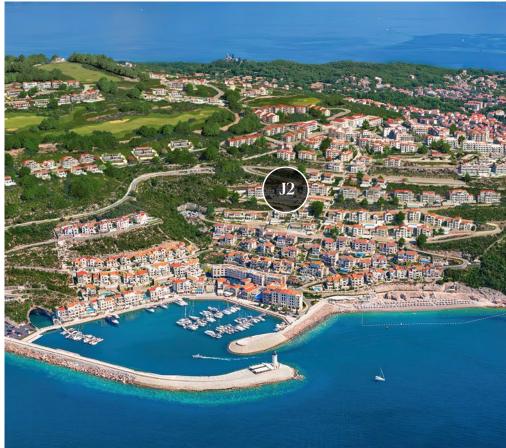

cultivating environmentally friendly, modern residential living, Luštica Bay provides a foundation that will grow organically for decades to come.

## Marina Village Live, where life takes you

Lap up life on the waterfront, home to the turquoise waters of the Adriatic Sea and a flourishing vibrant community that make up the Marina Village, the pillar of Luštica Bay.

Nestled throughout the stretch of picturesque waterfront promenade a host of attractions lay within, from the five-star Chedi Hotel to superb harbour-front dining, an amphitheatre along with an array of unique boutiques. Stepping out into the neighbourhood become swept away in the embodiment of the sophisticated lifestyle, yet surrounded by the captivating architectural grace of a traditional Montenegrin fishing village.









Residence J - 2 | Ground Floor

## J213 | 2 bedroom

| Yard          | - m <sup>2</sup>      |
|---------------|-----------------------|
| Total         | 100,43 m <sup>2</sup> |
| Terrace       | 13,05 m <sup>2</sup>  |
| Internal Area | 87,38 m <sup>2</sup>  |





## **Property Features**

Open plan living and dining areas

Spacious balconies and terraces boasting gorgeous Adriatic Sea views

Contemporary fixtures and spacious layouts

Internal storage spaces

Ducted air conditioning

Audio intercom security access

Access to a communal swimming pool

Garage or a dedicated parking space lease

Beach access