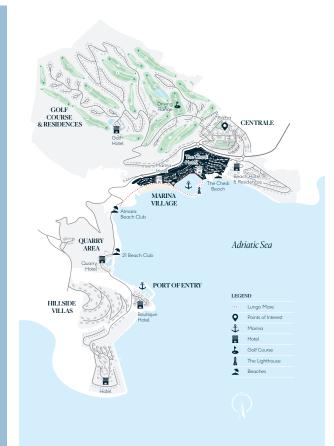

Nestled throughout the stretch of picturesque waterfront promenade a host of attractions lay within, from the five-star Chedi Hotel to superb harbour-front dining, an amphitheatre along with an array of unique boutiques. Stepping out into the neighbourhood become swept away in the embodiment of the sophisticated lifestyle, yet surrounded by the captivating architectural grace of a traditional Montenegrin fishing village.