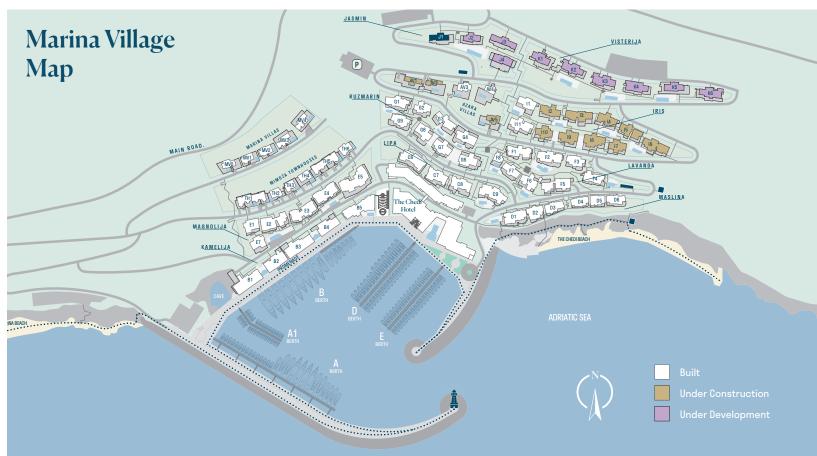

## Marina Village Live, where life takes you

Lap up life on the waterfront, home to the turquoise waters of the Adriatic Sea and a flourishing vibrant community that make up the Marina Village, the pillar of Luštica Bay.

Nestled throughout the stretch of picturesque waterfront promenade a host of attractions lay within, from the five-star Chedi Hotel to superb harbour-front dining, an amphitheatre along with an array of unique boutiques. Stepping out into the neighbourhood become swept away in the embodiment of the sophisticated lifestyle, yet surrounded by the captivating architectural grace of a traditional Montenegrin fishing village.

Marina Village, Luštica Bay