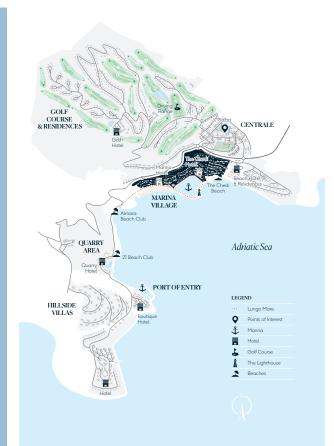

## Marina Village Live, where life takes you

Lap up life on the waterfront, home to the turquoise waters of the Adriatic Sea and a flourishing vibrant community that make up the Marina Village, the pillar of Luštica Bay.

Nestled throughout the stretch of picturesque waterfront promenade a host of attractions lay within, from the five-star Chedi Hotel to superb harbour-front dining, an amphitheatre along with an array of unique boutiques. Stepping out into the neighbourhood become swept away in the embodiment of the sophisticated lifestyle, yet surrounded by the captivating architectural grace of a traditional Montenegrin fishing village.

Marina Village, Luštica Bay