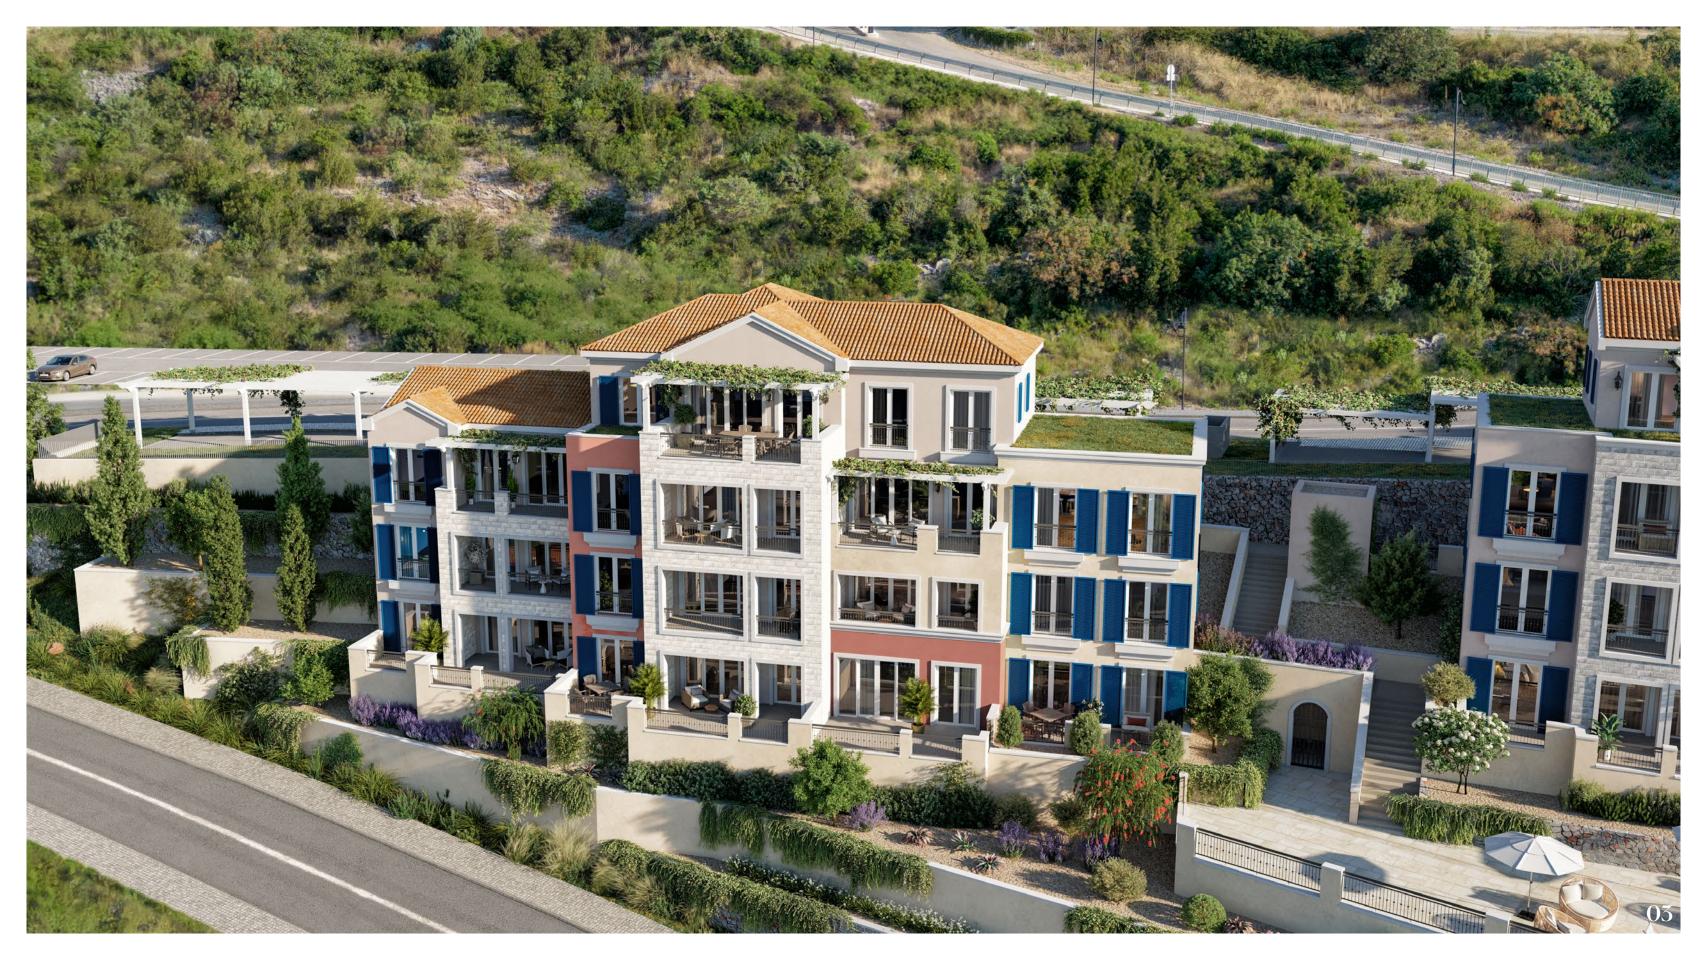

## J113 | 2 bedroom

| Yard          | - m <sup>2</sup>     |
|---------------|----------------------|
| Total         | 95,36 m <sup>2</sup> |
| Terrace       | 12,36 m <sup>2</sup> |
| Internal Area | 83,00 m <sup>2</sup> |

## **Property Features**

Open plan living and dining areas

Spacious balconies and terraces boasting gorgeous Adriatic Sea views

Contemporary fixtures and spacious layouts

Internal storage spaces

Ducted air conditioning

Audio intercom security access

Access to a communal swimming pool

Garage or a dedicated parking space lease

Beach access