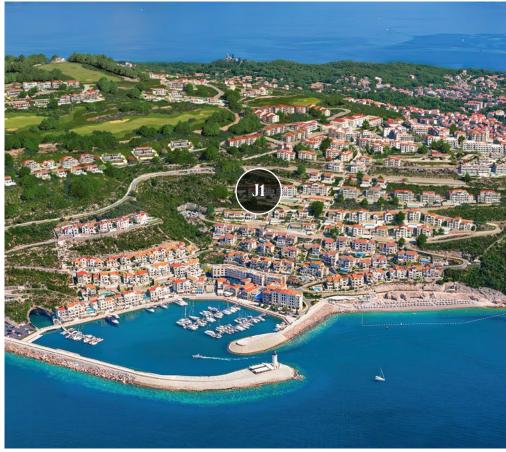

Marina Village, Luštica Bay

## J113 | 2 bedroom

| Yard          | - m <sup>2</sup>     |
|---------------|----------------------|
| Total         | 95,36 m <sup>2</sup> |
| Terrace       | 12,36 m <sup>2</sup> |
| Internal Area | 83,00 m <sup>2</sup> |