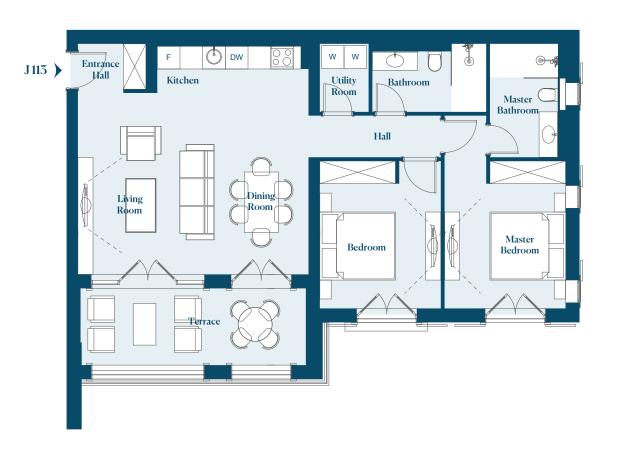

## J113 | 2 bedroom

| Yard          | - m <sup>2</sup>     |
|---------------|----------------------|
| Total         | 95,36 m <sup>2</sup> |
| Terrace       | 12,36 m <sup>2</sup> |
| Internal Area | 83,00 m <sup>2</sup> |

## **Property Features**

Open plan living and dining areas

Spacious balconies and terraces boasting gorgeous Adriatic Sea views

Contemporary fixtures and spacious layouts

Internal storage spaces

Ducted air conditioning

Audio intercom security access

Access to a communal swimming pool

Garage or a dedicated parking space lease

Beach access