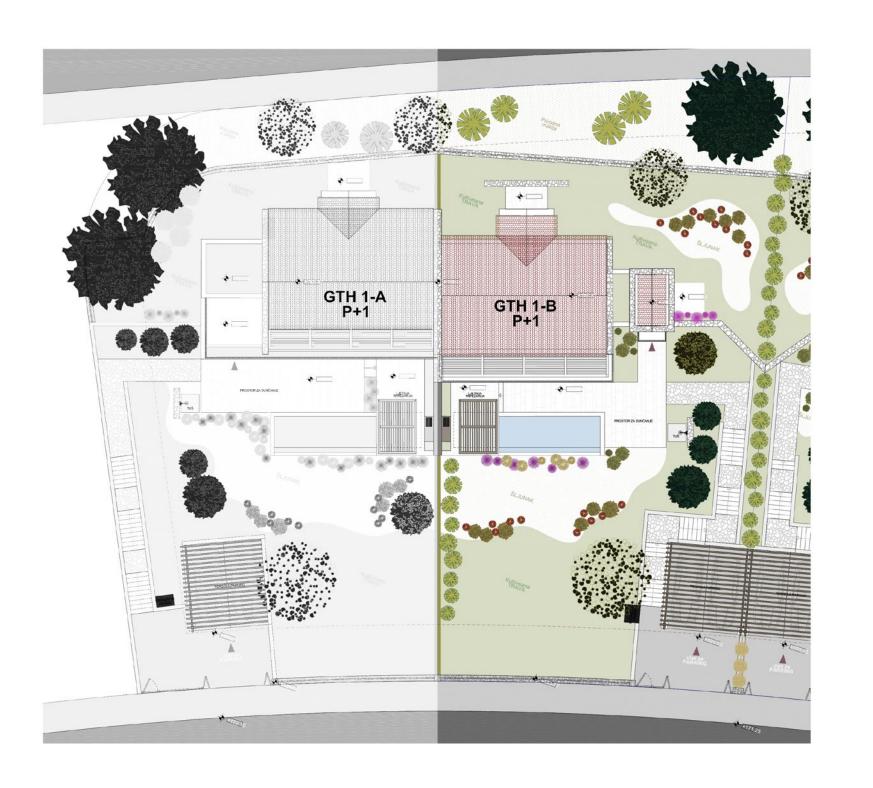

## TOWNHOUSE 1B

Site Plan

3 BEDROOM | 2.5 BATHROOM

| TOTAL AREAS     |                       |
|-----------------|-----------------------|
| Total Plot Area | 750 m <sup>2</sup>    |
| Total Footprint | 136.70 m <sup>2</sup> |

#### TOWNHOUSE POSITION