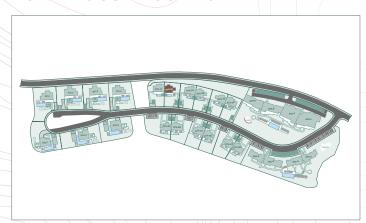

|
|-----------------|-----------------------|
| Total Plot Area | 750 m <sup>2</sup>    |
| Total Footprint | 136.70 m <sup>2</sup> |

#### TOWNHOUSE POSITION







# Botanika

## TOWNHOUSE 1B

3 BEDROOM | 2.5 BATHROOM

#### GROUND FLOOR

| Internal Area | $74.91  \text{m}^2$ |
|---------------|---------------------|
| Terrace       | $29.06 \text{ m}^2$ |
| Swimming pool | $20.00 \text{ m}^2$ |

#### FIRST FLOOR

| Internal Are | a | $92.85~\mathrm{m}^2$ |
|--------------|---|----------------------|
| Terrace      |   | $20.44 \text{ m}^2$  |

| TOTAL AREAS    |                       |
|----------------|-----------------------|
| Total Internal | 167.76 m <sup>2</sup> |
| Total Terrace  | $49.50 \text{ m}^2$   |
| TOTAL          | $217.26 \text{ m}^2$  |

#### TOWNHOUSE POSITION



#### Ground Floor



#### First Floor