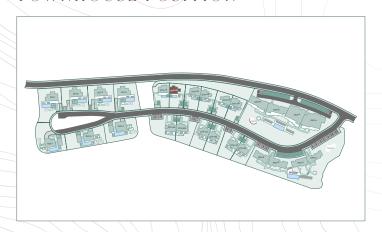

vel. Each meticulously designed residence offers dramatic views over the Adriatic and the first holes of the golf course. Botanika features spectacular villas, three-bedroom townhouses with private pools, and one-to-three-bedroom apartments. These secluded private havens are created with sustainable architectural principles and natural materials such as stone and wood. The sophisticated neighbourhood provides seclusion and privacy, with the convenience of an upcoming town centre nearby for shopping, sports, and dining.









Botanika

## TOWNHOUSE 1B

Site Plan

3 BEDROOM | 2.5 BATHROOM

| TOTAL AREAS     |                       |
|-----------------|-----------------------|
| Total Plot Area | 750 m <sup>2</sup>    |
| Total Footprint | 136.70 m <sup>2</sup> |

#### TOWNHOUSE POSITION







# Botanika

## TOWNHOUSE 1B

3 BEDROOM | 2.5 BATHROOM

#### GROUND FLOOR

| Internal Area | $74.91  \text{m}^2$ |
|---------------|---------------------|
| Terrace       | $29.06 \text{ m}^2$ |
| Swimming pool | $20.00 \text{ m}^2$ |

#### FIRST FLOOR

| Internal Are | a | $92.85~\mathrm{m}^2$ |
|--------------|---|----------------------|
| Terrace      |   | $20.44 \text{ m}^2$  |

| TOTAL AREAS    |                       |
|----------------|-----------------------|
| Total Internal | 167.76 m <sup>2</sup> |
| Total Terrace  | $49.50 \text{ m}^2$   |
| TOTAL          | $217.26 \text{ m}^2$  |

#### TOWNHOUSE POSITION



#### Ground Floor



#### First Floor