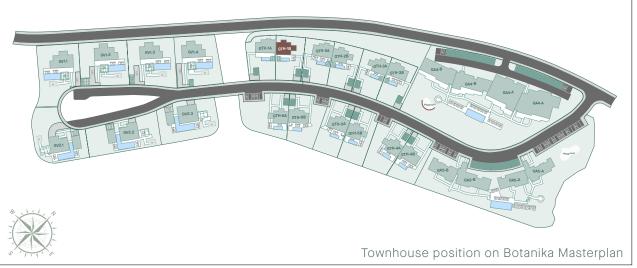

c Sea. Adjacent to the upcoming 18-hole golf course (a first for Montenegro), The Peaks is a new community with an old soul, grounded in tradition and contemporary aesthetics.

Botanifa

Botanika, the premier residential edition of The Peaks, elevates living to a new level. Each meticulously designed residence offers dramatic views over the Adriatic and the first holes of the golf course. Botanika features spectacular villas, three-bedroom townhouses with private pools, and one-to-three-bedroom apartments. These secluded private havens are created with sustainable architectural principles and natural materials such as stone and wood. The sophisticated neighbourhood provides seclusion and privacy, with the convenience of an upcoming town centre nearby for shopping, sports, and dining.









Botanika

## TOWNHOUSE 1B

Site Plan

3 BEDROOM | 2.5 BATHROOM

| TOTAL AREAS     |                       |
|-----------------|-----------------------|
| Total Plot Area | 750 m <sup>2</sup>    |
| Total Footprint | 136.70 m <sup>2</sup> |

#### TOWNHOUSE POSITION







# Botanika

## TOWNHOUSE 1B

3 BEDROOM | 2.5 BATHROOM

#### GROUND FLOOR

| Internal Area | $74.91  \text{m}^2$ |
|---------------|---------------------|
| Terrace       | $29.06 \text{ m}^2$ |
| Swimming pool | $20.00 \text{ m}^2$ |

#### FIRST FLOOR

| Internal Are | a | $92.85~\mathrm{m}^2$ |
|--------------|---|----------------------|
| Terrace      |   | $20.44 \text{ m}^2$  |

| TOTAL AREAS    |                       |
|----------------|-----------------------|
| Total Internal | 167.76 m <sup>2</sup> |
| Total T