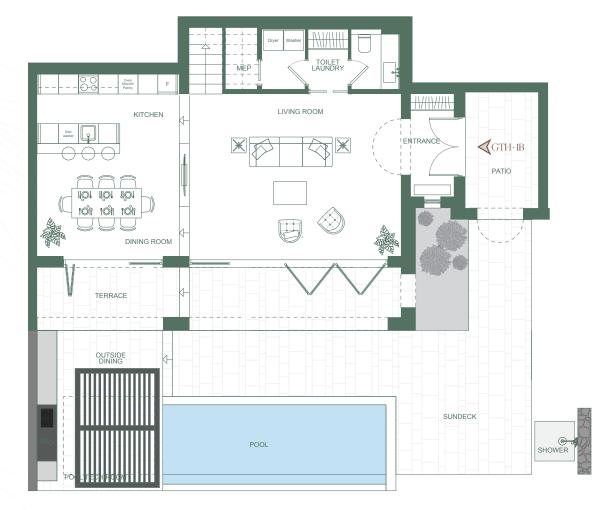

#### GROUND FLOOR

| Internal Area | $74.91  \text{m}^2$ |
|---------------|---------------------|
| Terrace       | $29.06 \text{ m}^2$ |
| Swimming pool | $20.00 \text{ m}^2$ |

#### Ground Floor