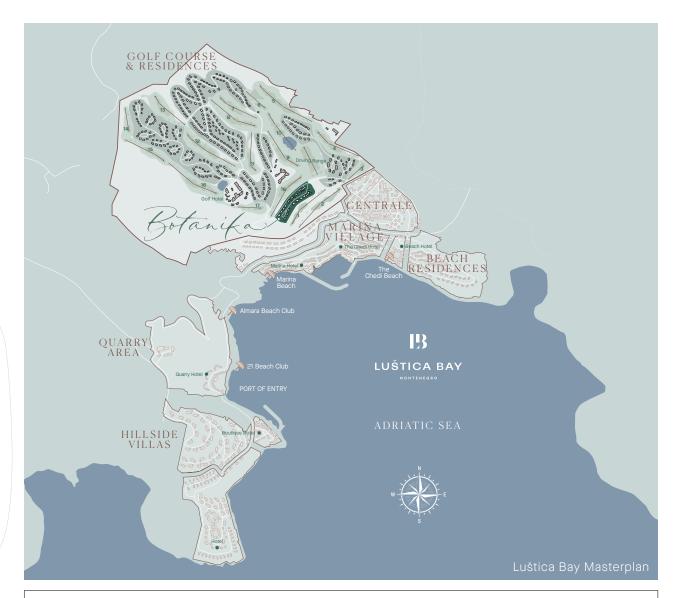

### LUŠTICA BAY - A PLACE TO BELONG

Luštica Bay embodies the serene Mediterranean lifestyle, blending tradition and heritage with innovation and contemporary amenities that showcase Montenegro's past and future. With thoughtful care and devotion, Orascom Development created this visionary destination, drawing on their unparalleled experience in creating integrated communities. This strong foundation ensures Luštica Bay's organic growth for decades to come.

The Peaks, the town's most sophisticated neighbourhood to date, offers architecturally stunning homes with understated sophistication in the interior design. Carefully carved into the rugged topography of the hill with minimal environmental impact, this residential collection boasts breathtaking views of the varied terrain and the Adriatic Sea. Adjacent to the upcoming 18-hole golf course (a first for Montenegro), The Peaks is a new community with an old soul, grounded in tradition and contemporary aesthetics.

Botanifa

Botanika, the premier residential edition of The Peaks, elevates living to a new level. Each meticulously designed residence offers dramatic views over the Adriatic and the first holes of the golf course. Botanika features spectacular villas, three-bedroom townhouses with private pools, and one-to-three-bedroom apartments. These secluded private havens are created with sustainable architectural principles and natural materials such as stone and wood. The sophisticated neighbourhood provides seclusion and privacy, with the convenience of an upcoming town centre nearby for shopping, sports, and dining.