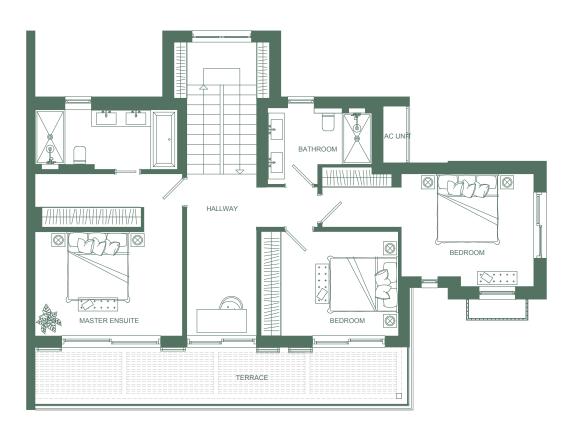

#### FIRST FLOOR

| Internal Are | a | $92.85~\mathrm{m}^2$ |
|--------------|---|----------------------|
| Terrace      |   | $20.44 \text{ m}^2$  |

| TOTAL AREAS    |                       |
|----------------|-----------------------|
| Total Internal | 167.76 m <sup>2</sup> |
| Total Terrace  | $49.50 \text{ m}^2$   |
| TOTAL          | $217.26 \text{ m}^2$  |

#### First Floor