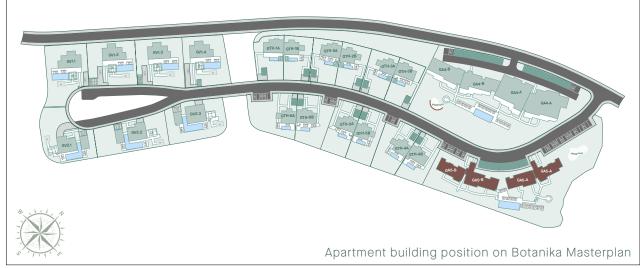

c Sea. Adjacent to the upcoming 18-hole golf course (a first for Montenegro), The Peaks is a new community with an old soul, grounded in tradition and contemporary aesthetics.

Botanifa

Botanika, the premier residential edition of The Peaks, elevates living to a new level. Each meticulously designed residence offers dramatic views over the Adriatic and the first holes of the golf course. Botanika features spectacular villas, three-bedroom townhouses with private pools, and one-to-three-bedroom apartments. These secluded private havens are created with sustainable architectural principles and natural materials such as stone and wood. The sophisticated neighbourhood provides seclusion and privacy, with the convenience of an upcoming town centre nearby for shopping, sports, and dining.









# Botanifa

## APARTMENT GA-522

2 BEDROOM | 2 BATHROOM

#### AREAS

| Internal Area | $99.30 \text{ m}^2$   |
|---------------|-----------------------|
| Terrace       | $43.69  \mathrm{m}^2$ |
| TOTAL         | $142.99\mathrm{m}^2$  |
| Yard          | - m <sup>2</sup>      |

#### APARTMENT POSITION



#### First Floor Floorplan