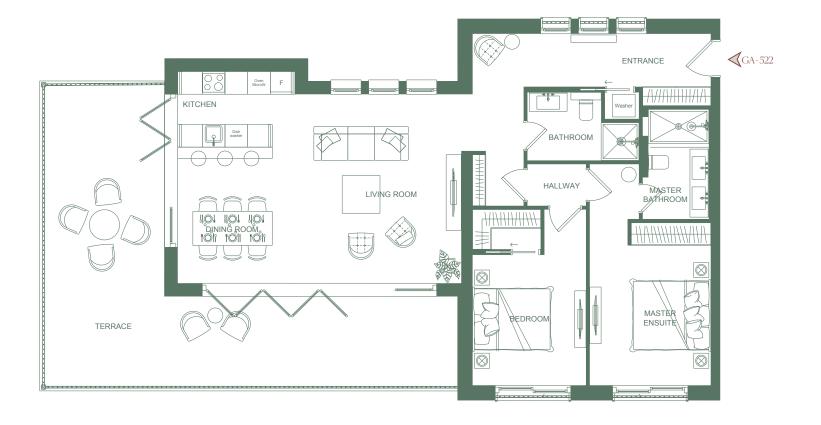

## APARTMENT GA-522

2 BEDROOM | 2 BATHROOM

#### AREAS

| Internal Area | $99.30 \text{ m}^2$   |
|---------------|-----------------------|
| Terrace       | $43.69  \mathrm{m}^2$ |
| TOTAL         | $142.99\mathrm{m}^2$  |
| Yard          | - m <sup>2</sup>      |

#### APARTMENT POSITION

#### First Floor Floorplan