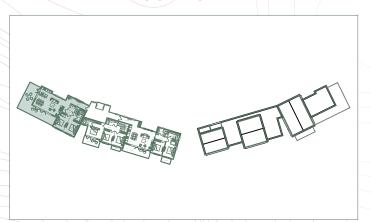

ce offers dramatic views over the Adriatic and the first holes of the golf course. Botanika features spectacular villas, three-bedroom townhouses with private pools, and one-to-three-bedroom apartments. These secluded private havens are created with sustainable architectural principles and natural materials such as stone and wood. The sophisticated neighbourhood provides seclusion and privacy, with the convenience of an upcoming town centre nearby for shopping, sports, and dining.









# Botanifa

## APARTMENT GA-522

2 BEDROOM | 2 BATHROOM

#### AREAS

| Internal Area | $99.30 \text{ m}^2$   |
|---------------|-----------------------|
| Terrace       | $43.69  \mathrm{m}^2$ |
| TOTAL         | $142.99\mathrm{m}^2$  |
| Yard          | - m <sup>2</sup>      |

#### APARTMENT POSITION



#### First Floor Floorplan