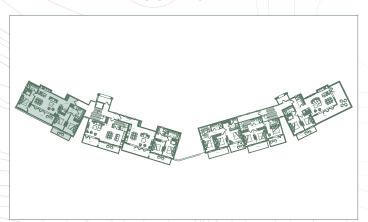

## APARTMENT GA-514

3 BEDROOM | 2.5 BATHROOM

#### AREAS

| Internal Area | 117.84 m <sup>2</sup> |
|---------------|-----------------------|
| Terrace       | $24.90\mathrm{m}^2$   |
| TOTAL         | $142.74\mathrm{m}^2$  |
| Yard          | - m <sup>2</sup>      |

#### Ground Floor Floorplan