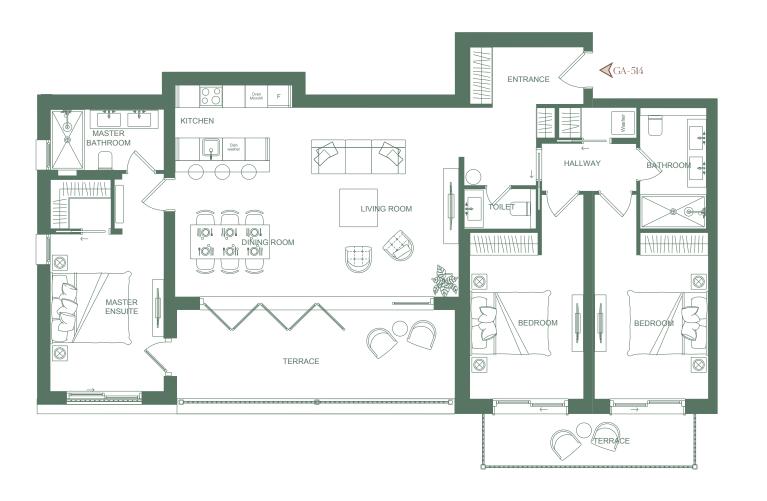

## APARTMENT GA-514

3 BEDROOM | 2.5 BATHROOM

#### AREAS

| Internal Area | 117.84 m <sup>2</sup> |
|---------------|-----------------------|
| Terrace       | $24.90\mathrm{m}^2$   |
| TOTAL         | $142.74\mathrm{m}^2$  |
| Yard          | - m <sup>2</sup>      |

#### APARTMENT POSITION

#### Ground Floor Floorplan