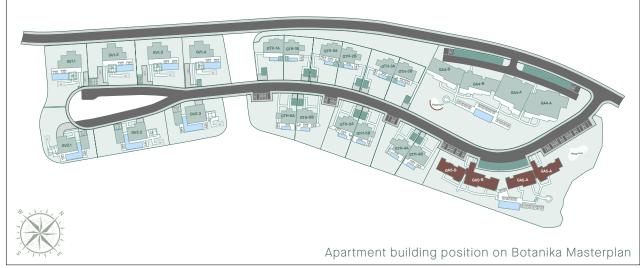

c Sea. Adjacent to the upcoming 18-hole golf course (a first for Montenegro), The Peaks is a new community with an old soul, grounded in tradition and contemporary aesthetics.

Botanifa

Botanika, the premier residential edition of The Peaks, elevates living to a new level. Each meticulously designed residence offers dramatic views over the Adriatic and the first holes of the golf course. Botanika features spectacular villas, three-bedroom townhouses with private pools, and one-to-three-bedroom apartments. These secluded private havens are created with sustainable architectural principles and natural materials such as stone and wood. The sophisticated neighbourhood provides seclusion and privacy, with the convenience of an upcoming town centre nearby for shopping, sports, and dining.









# Botanifa

## APARTMENT GA-514

3 BEDROOM | 2.5 BATHROOM

#### AREAS

| Internal Area | 117.84 m <sup>2</sup> |
|---------------|-----------------------|
| Terrace       | $24.90\mathrm{m}^2$   |
| TOTAL         | $142.74\mathrm{m}^2$  |
| Yard          | - m <sup>2</sup>      |

#### APARTMENT POSITION



#### Ground Floor Floorplan