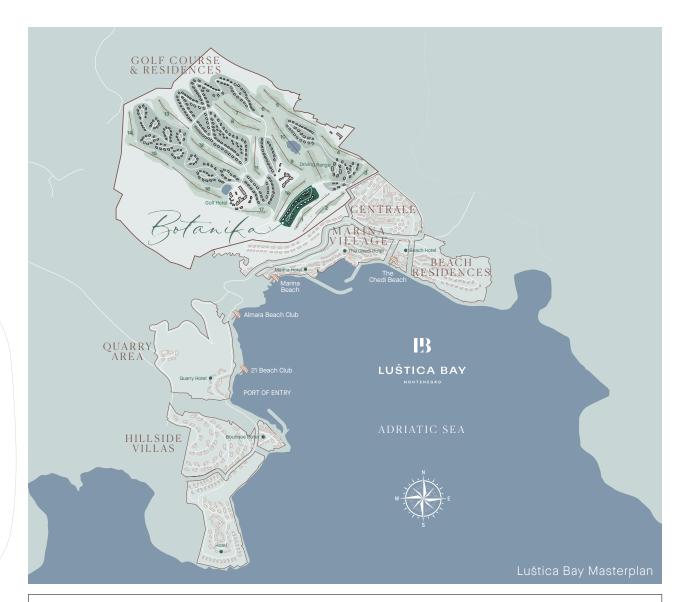

### LUŠTICA BAY - A PLACE TO BELONG

Luštica Bay embodies the serene Mediterranean lifestyle, blending tradition and heritage with innovation and contemporary amenities that showcase Montenegro's past and future. With thoughtful care and devotion, Orascom Development created this visionary destination, drawing on their unparalleled experience in creating integrated communities. This strong foundation ensures Luštica Bay's organic growth for decades to come.

The Peaks, the town's most sophisticated neighbourhood to date, offers architecturally stunning homes with understated sophistication in the interior design. Carefully carved into the rugged topography of the hill with minimal environmental impact, this residential collection boasts breathtaking views of the varied terrain and the Adriatic Sea. Adjacent to the upcoming 18-hole golf course (a first for Montenegro), The Peaks is a new community with an old soul, grounded in tradition and contemporary aesthetics.

Botanifa

Botanika, the premier residential edition of The Peaks, elevates living to a new level. Each meticulously designed residence offers dramatic views over the Adriatic and the first holes of the golf course. Botanika features spectacular villas, three-bedroom townhouses with private pools, and one-to-three-bedroom apartments. These secluded private havens are created with sustainable architectural principles and natural materials such as stone and wood. The sophisticated neighbourhood provides seclusion and privacy, with the convenience of an upcoming town centre nearby for shopping, sports, and dining.