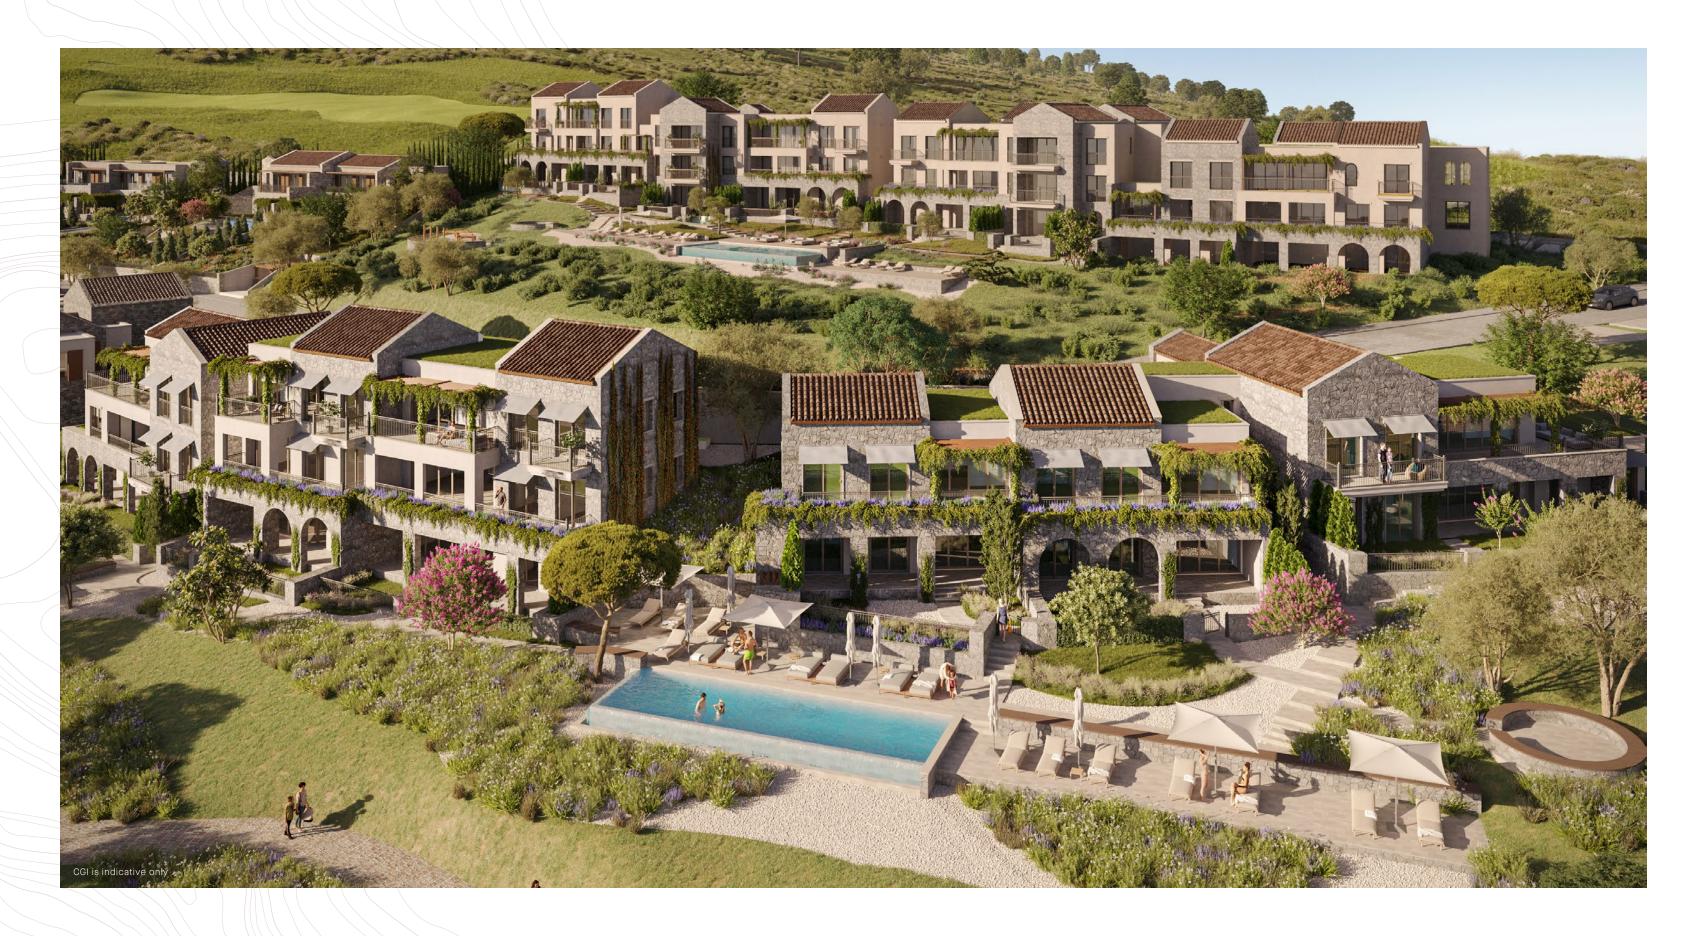

Botanifa

Botanika, the premier residential edition of The Peaks, elevates living to a new level. Each meticulously designed residence offers dramatic views over the Adriatic and the first holes of the golf course. Botanika features spectacular villas, three-bedroom townhouses with private pools, and one-to-three-bedroom apartments. These secluded private havens are created with sustainable architectural principles and natural materials such as stone and wood. The sophisticated neighbourhood provides seclusion and privacy, with the convenience of an upcoming town centre nearby for shopping, sports, and dining.